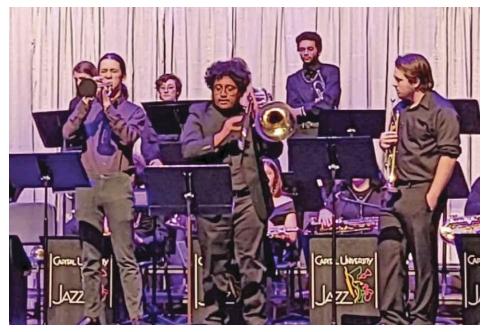

## **BLHS students perform in Capital University Honors Jazz Band**

Benjamin Logan High School students Georgie Ahnutae, Izik Cox and Harry Stratton participated in the Capital University Honors Jazz Festival April 8, where they experienced big band and jazz combo playing, special guest artist clinics and performances by student ensembles, culminating in a final evening student performance. The festival was a full-day immersion into jazz performance alongside renowned teaching faculty and guest artists. Myles Bowers, BLHS jazz band director, nominated the three students to participate in the Honors Jazz Band. (BENJAMIN LOGAN PHOTO)