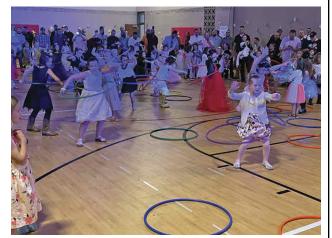

## Dancing the night away at BES

Hundreds of families created lifelong memories at Bellefontaine Elementary School during the recent mother-son dance, followed by the father-daughter dance in the gym. Participants got to practice their dance moves with their loved ones and friends. and tried out the limbo and a hula hoop contest for the vouths and adults alike. It was the first-ever motherson dance at the school.

The father-daughter dance dates back several vears. Attendees also enjoyed a formal photo in

the music room, a fun photo booth in the cafeteria and refreshments. (BCS PHOTOS)