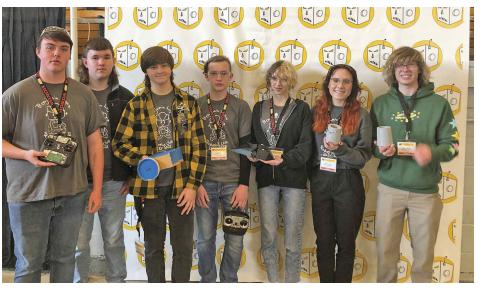

# **BLHS students compete at National Robotics Challenge**

BY THE EXAMINER STAFF

Students from the Benjamin Logan High School robotics club recently participated in a variety of robot and design contests at the National Robotics Challenge in Marion.

Benjamin Logan students coached by Jason Smith and Jodie Kavanagh, fielded seven teams in four different events.

The senior team of Averi Lane and Briar Elliot participated in a new challenge to this year's event. They were tasked with designing a structure that could hold as much weight as possible.

The structure was then 3D printed and tested in a 10-ton press. The team placed fifth out of 24 teams for the amount of weight their structure supported. They also received the Design Award for their innovative design and their engineering notebook, which documented their design and testing process.

All schools that participated in the event received a Dremel 3D40 3D printer, and the Benjamin Logan team received a second printer due to their Design Award.

In the popular combat robot competition, two teams from Benjamin Logan competed in the plastic class, utilizing 3-D printed robots. The sophomore team of Hayden Godwin, Ryder Pennington and Seth Jones overcame an early failure of their spinning weapon to survive and advance to the finals. After redesigning and printing new robot parts

overnight, the team went on to finish second place overall.

Also advancing to Saturday's finals were the sophomore team of Julia Grimes and Paul Gantt with their wedge style robot that utilized old Roomba wheels.

In the robot maze contest, senior Nathan
Rasmussen, junior Jonas
Hoffman and the freshman
team of Kelley Forsythe
and Kate Hahn worked to
navigate their 7-inch robots
through a maze. They used
creative programming,
along with various sensors
to find their way through.

In addition, the team of sophomore Paul Gantt and senior Nick Willoby designed and built two robots to play hockey against other two robot teams.

Hayden Godwin, Ryder Pennington, Seth Jones, Paul Gantt, Julia Grimes, Averi Lane and Briar Elliott are pictured at the National Robotics Challenge in Marion. (BENJAMIN LOGAN PHOTO)