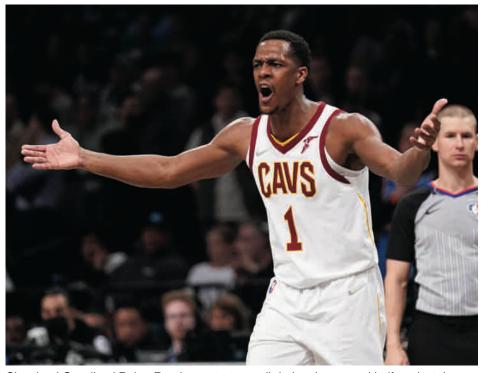

Cleveland Cavaliers' Rajon Rondo reacts to a call during the second half against the Brooklyn Nets in the opening basketball game of the NBA play-in tournament Tuesday IN NEW YORK. THE NETS WON 115-108. (AP PHOTO/SETH WENIG)