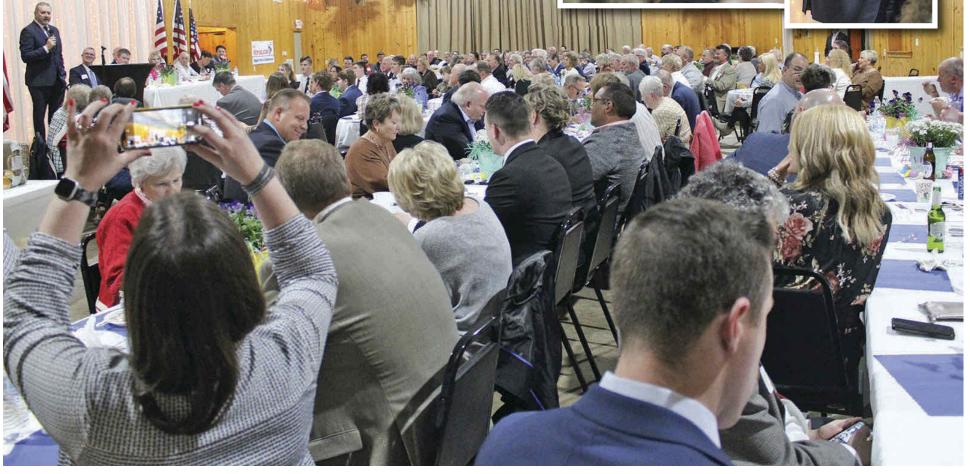

### Lincoln Day dinner celebrated

Several candidates made their case to local conservatives during the Logan County Republican Lincoln Day Dinner Wednesday evening at the Winner Harvest Barn. Ohio Attorney General Dave Yost, pictured at the top left, was the featured speaker. He highlighted several court victories, where he and other attorney generals from across the country have challenged overreaching mandates from the Biden administration on vaccines, deportations and more. He also stressed the importance of supporting law enforcement agencies, instead of the Democrats' efforts to defund police. Candidate for Ohio Governor Jim Renacci, pictured at the top right, also addressed the crowd of nearly 300. He discussed the differences between himself and current incumbent Governor Mike DeWine. Finally, four U.S. Senate candidates were at the dinner. Businessman Neal Patel, businessman Mark Putika, State Senator Matt Dolan and businessman Mike Gibbons, all presented their ideas for making Washington, D.C., work better for Ohioans. (JAMIE ROSS PHOTOS)