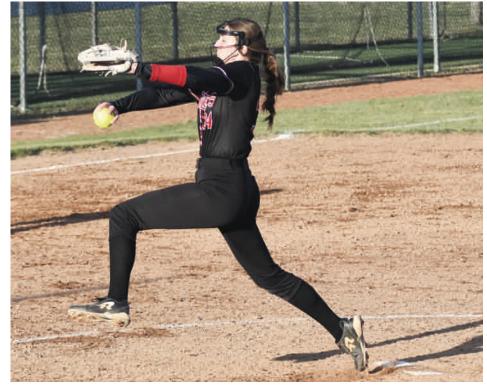

two-run double in the 12th

Bellefontaine's Tayteum Vigansky delivers a pitch against Benjamin Logan on Thursday. Vigansky struck out 17 in the Chiefs' 6-3 12-inning win over the Raiders. (EXAMINER PHOTO I MATT HAMMOND)