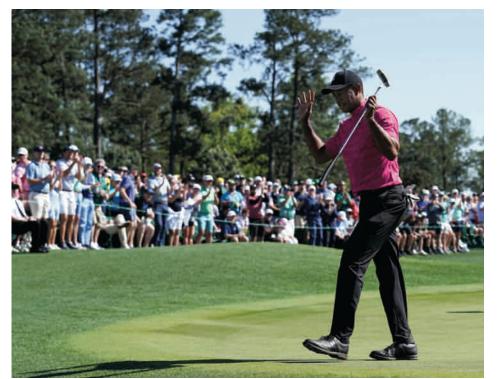

### **Sports** Tiger returns with 71 in first round of Masters

AUGUSTA, Ga. (AP) — Tiger Woods playing the Masters again, his shirt as pink as the azaleas at Augusta National, would have been enough reason to celebrate Thursday.

It felt that way to him, too.

Woods twirled his club after good shots, and there were enough. He pumped his fist after his longest birdie putt. And then normalcy gave way to reality when he used his wedge as a walking stick for his once-battered and now weary legs for a final climb toward the 18th green.

Another par save for a 1under 71, four shots behind Sungjae Im.

But this wasn't just about a score. Woods was competing in a major, the first time in 508 days since a car crash some 14 month ago that shattered his right leg. That much was clear when asked if simply being able to play felt like a victory. His answer: "Yes."

"If you would have seen how my leg looked to where it's at now, the pictures — some of the guys know; they've seen the pictures — to see where I've been, to get from there to here, it was no easy task," Woods said.

Tiger Woods acknowledges applause on the 18th green after finishing the first round at the Masters golf tournament on Thursday in Augusta, Ga. (AP PHOTO/ROBERT F. BUKATY)

It doesn't figure to get any easier the rest of the way.

He missed that. They missed him. And he didn't waste time giving them reason for hope by making a 10-foot par putt on the first hole.

"The place was electric," Woods said. "I hadn't played like this since '19 when I won because in '20 we had COVID and we had no one here, and I didn't play last year. So to have the patrons fully out and to have that type of energy out there was awesome to feel."